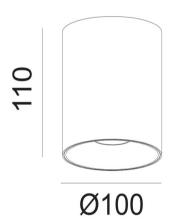

# **Product Specs:**

| LEDs Brand & Type     | CREE COB                | Driver                | External driver            |
|-----------------------|-------------------------|-----------------------|----------------------------|
| Number of LEDs        | 1                       | Wattage               | 10W                        |
| Color Temperature     | 2700K/3000K/4000K/5000K | Input Voltage         | 220-240V AC                |
| CRI                   | 80 / 90                 | Input Frequency       | 50/60HZ                    |
| SDCM                  | 5                       | Output Voltage        | 36V                        |
| Beam Angel            | 25°/40°/50°             | Output Current        | 330mA                      |
| Luminous Flux         | 600~700lm               | Power Factor          | 0.9                        |
| Life time L70 (hrs)   | 40000                   | Dimmable              | Triac/0-10V /Dali optional |
| Optic Material        | Lens                    | IP Rating             | IP20                       |
| Recess Depth (mm)     | 110                     | Positional Adjustment | Adjustable                 |
| Overall Diameter (mm) | 110                     | Ambient Temperature   | -25 ℃ < TA < 50 ℃          |
| Cut Hole(mm)          | /                       | Weight (Kg)           | 0.64                       |