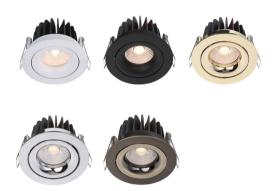

# **Product Description:**

## **Product Image:**

Range of Fresh series, Compact integrated and superior industrial design creates the perfect shape.

Adopting high quality LED chip. with pure light color and good color temperature consistency.

High grade LED driver with stable performance and longer lifespan.



# 5 year warranty

# **Different Colour Optional:**





# **Product Specs:**

| LEDs Brand & Type     | CREE COB                | Driver                | External driver            |
|-----------------------|-------------------------|-----------------------|----------------------------|
| Number of LEDs        | 1                       | Wattage               | 10W                        |
| Color Temperature     | 2700K/3000K/4000K/5000K | Input Voltage         | 220-240V AC                |
| CRI                   | 80 / 90                 | Input Frequency       | 50/60HZ                    |
| SDCM                  | 5                       | Output Voltage        | 36V                        |
| Beam Angel            | 25°/40°/50°             | Output Current        | 330mA                      |
| Luminous Flux         | 600~700lm