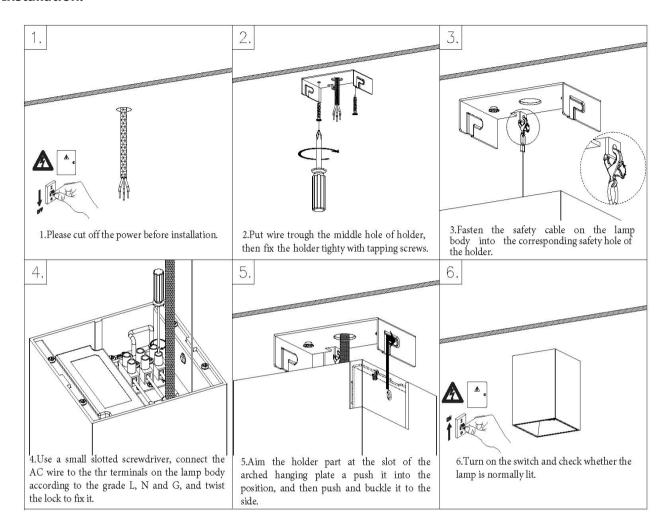

#### **Installation:**

## Things to know:

- Due to the different Voltage of lighting fixture, please select the appropriate. LED driver based upon the technical specification.
- Installation must be done by professional electrician.
- Please ensure the power has been cut off before installation, in order toprevent the electric shock, make sure the power supply that can't be resumedby anybody before the job done.
- This product should be installed together with fuse..The maintenance should be done by the professional.
- The defective ballast could not be treated as the normal rubbish and should bereturned and make use of the normal parts.
- Please consult the authorized department or retailers for returned advice.